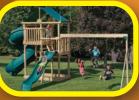

## **MODEL 1601**

- 4' x 5' A-Frame Tower
- 5' High Deck
- 2-Position Single Swing Beam
- 1-Position Extension Arm
- 10' Waterfall Slide
- 2 Swings 5' Rock Wall
- Trapeze
   Cargo Net
- Tire Swing

Sets with tarp roof, wood floor  $\mathcal{S}$  slats may be ordered with poly roof, floor  $\mathcal{S}$  slats.

17' wide x 16' deep x 11' high – Shown with no Stain and Green Accessories.

Add 6' play area around the perimeter of the play set to avoid injury.

20 square feet of play deck