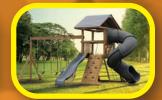

## MODEL 1204

- 8' Octagon Split Level
- Ground Level Deck with Railing
- 5' & 7' High Decks
- Cupola
- 10' Waterfall Slide
- 7' Spiral Slide 7' Turbo Slide
  - Sets with poly roof, floor, & slats may be ordered with tarp roof, wood floor & slats.

Shown with 6 slides 82 square feet of play deck 22' wide x 22' deep x 16' high – Shown with Walnut Stain and Green Accessories.