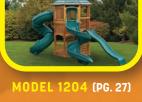

## MODEL 1204

- 8' Octagon Split Level
- Ground Level Deck with Railing
- 5' & 7' High Decks
- Cupola
- 10' Waterfall Slide
- 7' Spiral Slide 7' Turbo Slide
  - Sets with poly roof, floor, & slats may be ordered with tarp roof, wood floor & slats.

Shown with 6 slides 82 square feet of play deck 22' wide x 22' deep x 16' high – Shown with Walnut Stain and Green Accessories.