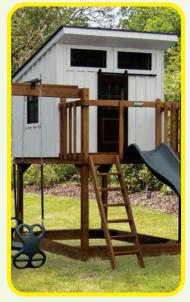

– Shown with Walnut Stain and Green Accessories.

# BUILD YOUR OWN SET

Pick a *Tower* • Pick a *Roof Style* • Pick *Colors* • Pick *Slides* • Pick a *Swing Beam* Add *Swings* and *Accessories* 

# CUSTOMIZE YOUR SWING SET WITH OUR EXCITING OPTIONS.

You can choose any tower style in our catalog and add one or two swing beams. Swing beams are one, two, three or four positions. Choose a single beam or a double beam with climber bars in between.



# Tower Styles & Sizes

# WITH OR WITHOUT ROOF

All sets are available with poly roof, slats, and floor instead of wood slats and floor, and tarp roof.



SINGLE TOWERS 3'x3' • 4'x4' • 5'x5' 4'x6' • 6'x8'



**TEEPEE PLAYHOUSE** 



SPLIT LEVEL TOWERS 4'x8' • 6'x8' • 5'x10'





A-FRAME TOWER LOG CABIN PLAYHOUSE TOWER



REGULAR PLAYHOUSE TOWER



MODERN PLAYHOUSE TOWER



GAZEBO TOWERS 8'x8'





# WOOD Swing Sets & Playhouses



MODEL 601 (PG. 10)



MODEL 1058 (PG. 12)



MODEL 702 (PG. 21)



MODEL 1059 (PG. 9)



MODEL 803 (PG. 17)



MODEL 804 (PG. 18)





MODEL 1055 (PG. 11)



MODEL 1056 (PG. 8)



MODEL 1208 (PG. 24)



MODEL 1209 (PG. 22)





MODEL 1601 (PG. 6)



MODEL 1609 (PG. 4)



MODEL 1302 (PG. 20)



#### MODEL 1602 (PG. 5)



#### MODEL 1610 (PG. 26)



MODEL 1112 (PG. 14)

#### MODEL 1410 (PG. 16)



#### MODEL 1603 (PG. 7)



#### MODEL 1852 (PG. 13)



MODEL 1114 (PG. 23)



MODEL 1412 (PG. 15/COVER)



#### MODEL 1608 (PG. 25)







MODEL 1414 (PG. 19)



MODEL 1416 (PG. 3)