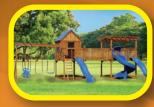

### **MODEL 1603**

- 4' x 5' A-Frame Tower
- 5' High Deck
- Poly Roof, Floor, & Slats
- 3-Position Single Swing Beam
- 10' Waterfall Slide
- 10' Sidewinder Slide
- 2 Swings
- Plastic Glider

- Tire Swing
- 5' Rock Wall
- Sets with poly roof,
- floor, & slats may be ordered with
  - tarp roof, wood floor & slats.
- 20' wide x 17' deep x 10' high Shown with no Stain and Blue Accessories.