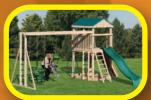

### **MODEL 1603**

- 4' x 5' A-Frame Tower
- 5' High Deck
- Poly Roof, Floor, & Slats
- 3-Position Single Swing Beam
- 10' Waterfall Slide
- 10' Sidewinder Slide
- 2 Swings
- Plastic Glider

- Tire Swing
- 5' Rock Wall
- Sets with poly roof,
- floor, & slats may be ordered with
  - tarp roof, wood floor & slats.
- 20' wide x 17' deep x 10' high Shown with no Stain and Blue Accessories.

• Cargo Net