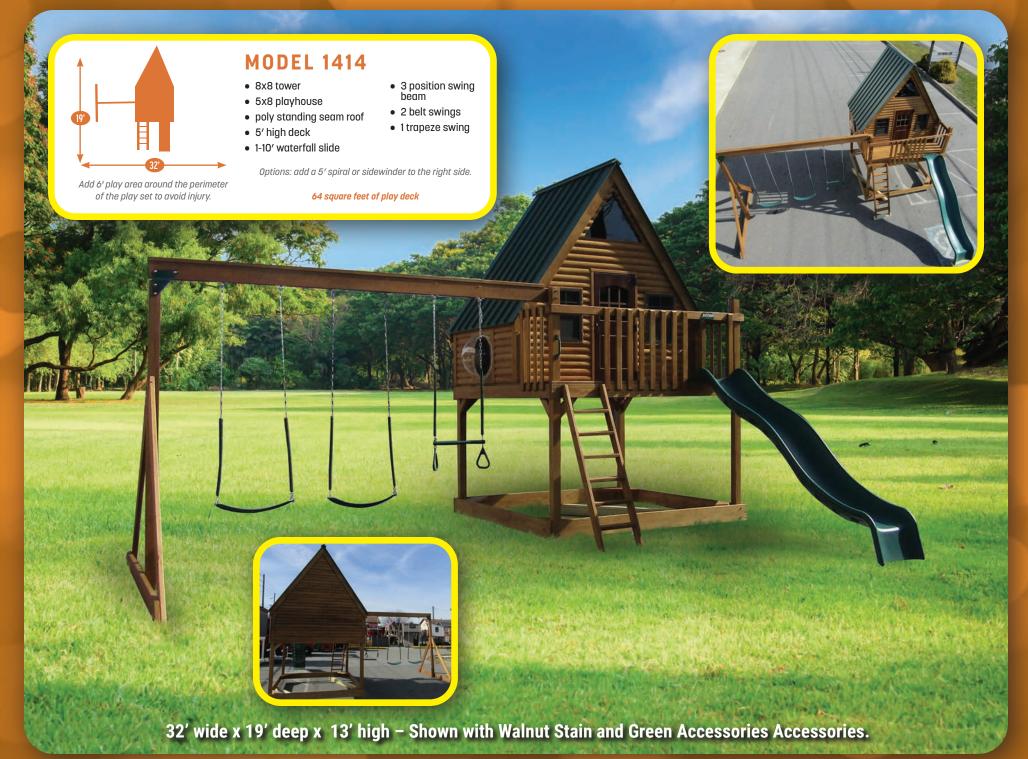

tower
- 5x6 playhouse
- poly standing seam roof
- 5' high deck
- 1-10' waterfall slide
- 3 position swing beam
- 2 belt swings
- 1 double glider
- 48 square feet of play deck





18' wide x 17' deep x 11' high - Shown in Walnut and White Stain and Gray Accessories.





18' wide x 14' deep x 10.5' high – Shown with no Stain and Green Accessories.

#### **MODEL 804** • 4' x 6' Tower • 2 Swings

- Poly Roof, Floor, & Slats Trapeze
- Sets with poly roof, floor, & slats may be ordered with tarp roof, • 10' Sidewinder Slide wood floor & slats.

24 square feet of play deck

19' wide x 14' deep x 10.5' high – Shown with no Stain and Green Accessories.

• 5' High Deck

Add 6' play area around

the perimeter of the play

set to avoid injury.

• 3-Position Single Swing Beam

• 10' Waterfall Slide











Add 6' play area around the perimeter of the play set to avoid injury.

230 square feet of play deck

# **MODEL 1209**

- 1-8x12 teepee 10' high
- 1-5x10 split level tower
- Wood roofs
- Ground level, 5' and 7' decks
- 1-6' 6" tunnel
- 2-10' waterfall slide
- 3 position swing beam 10' high
- 1-8' space saver climber beam
- 2 belt swings
- 1 trapeze swing

Options: add 7' sidewinder off the back, add 7' rock wall beside the tunnel

34' wide x 18' deep x 14' high - Shown with Natural Stain and Green Accessories.





#### Add 6' play area around the perimeter of the play set to avoid injury.

#### 116 square feet of play deck

## **MODEL 1208**

- ••2-6x8 tower
- 1-5x6 play house with poly roof
- 1-6x8 pergola roof
- 1-6' 6" bridge
- 5' high decks
- 2-10' waterfall slide

Options: