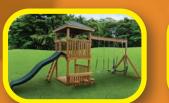

## **MODEL 1601**

- 4' x 5' A-Frame Tower
- 5' High Deck
- 2-Position Single Swing Beam
- 1-Position Extension Arm
- 10' Waterfall Slide
- 2 Swings 5' Rock Wall
- Trapeze
   Cargo Net
- Tire Swing

Sets with tarp roof, wood floor  $\mathcal{S}$  slats may be ordered with poly roof, floor  $\mathcal{S}$  slats.