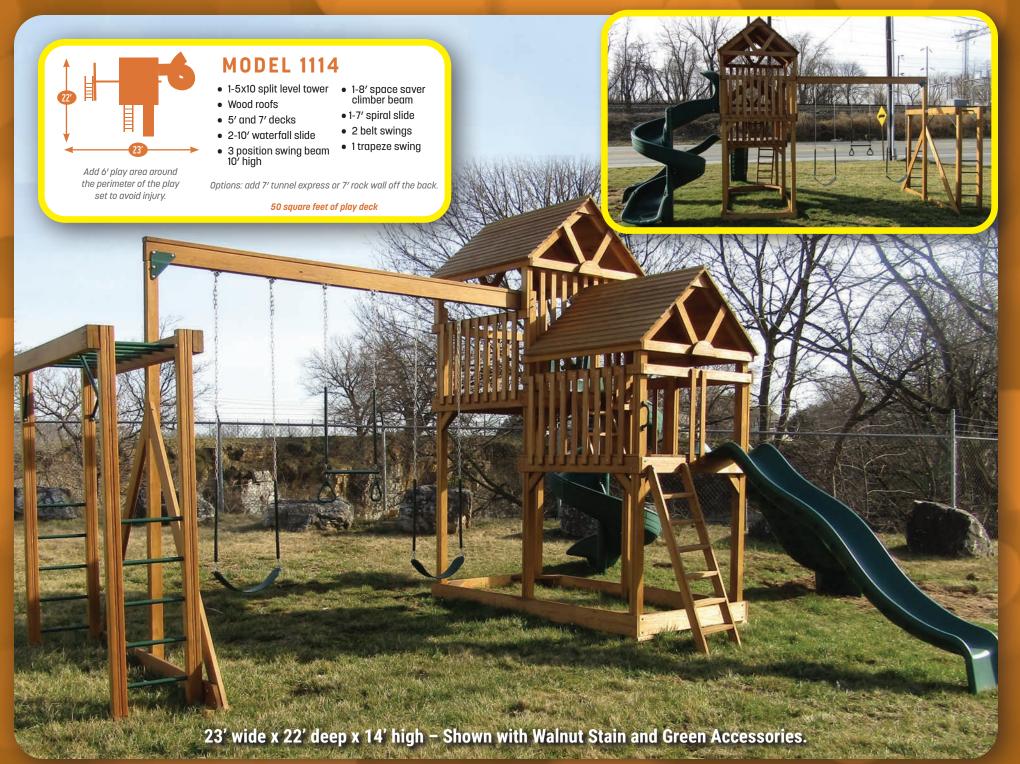

# **MODEL 1209**

- 1-8x12 teepee 10' high
- 1-5x10 split level tower
- Wood roofs
- Ground level, 5' and 7' decks
- 1-6' 6" tunnel
- 2-10' waterfall slide
- 3 position swing beam 10' high
- 1-8' space saver climber beam
- 2 belt swings
- 1 trapeze swing

Options: add 7' sidewinder off the back, add 7' rock wall beside the tunnel

34' wide x 18' deep x 14' high - Shown with Natural Stain and Green Accessories.

#### Add 6' play area around the perimeter of the play set to avoid injury.

#### 116 square feet of play deck