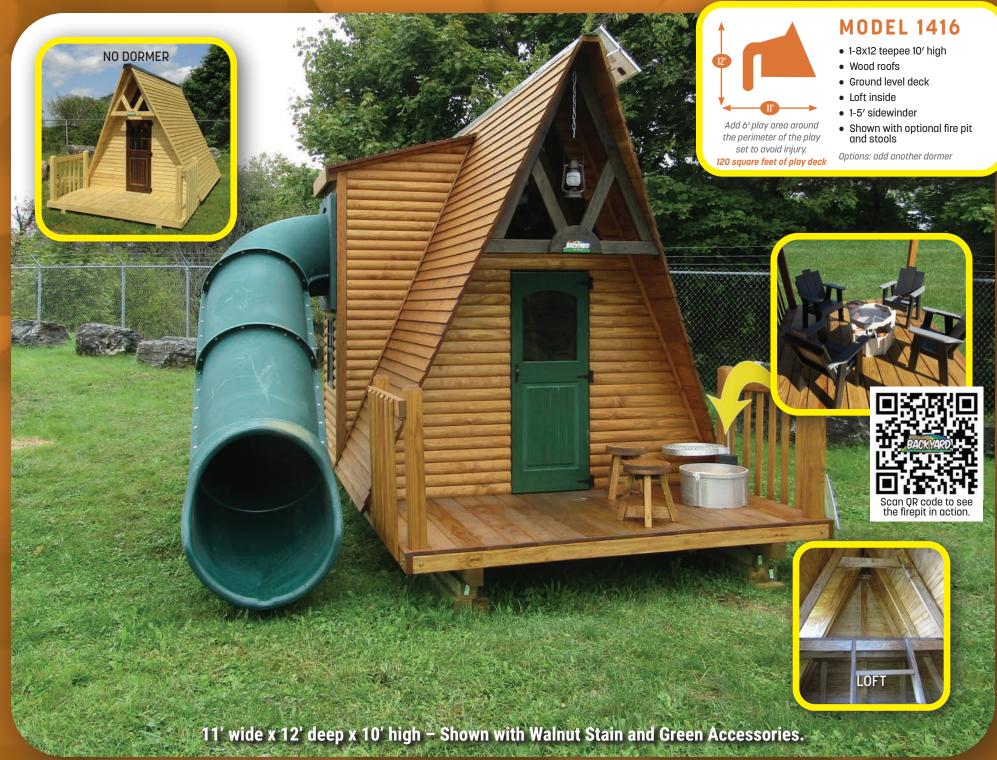

# **MODEL 1209**

- 1-8x12 teepee 10' high
- 1-5x10 split level tower
- Wood roofs
- Ground level, 5' and 7' decks
- 1-6' 6" tunnel
- 2-10' waterfall slide
- 3 position swing beam 10' high
- 1-8' space saver climber beam
- 2 belt swings
- 1 trapeze swing

Options: add 7' sidewinder off the back, add 7' rock wall beside the tunnel

34' wide x 18' deep x 14' high - Shown with Natural Stain and Green Accessories.

#### MODEL 1608 (PG. 25)

MODEL 1414 (PG. 19)

MODEL 1416 (PG. 3)