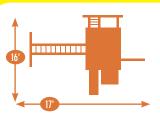

2 Position Double Beam with Climber Bars
1-Position Extension Arm

**MODEL 1602** • 4' x 5' A-Frame Tower

2 Swings

• 5' High Deck

20 square feet of play deck

17' wide x 16' deep x 11' high – Shown with no Stain and Green Accessories.