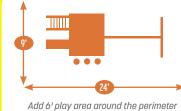

# **MODEL 1059**

- 5x5 TOWER
- 5x5 poly hip roof
- 5' high deck
- Ground level deck
- Lemonade stand with

3 stools

Options: different roof style, add any 5' deck slides.

• 1-10' waterfall slide

2 belt swings 1 double glider

• 3 position swing beam

24' wide x 9' deep x 12' high – Shown with Walnut Stain and Green Accessories.

9