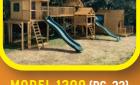

2 Position Double Beam with Climber Bars
1-Position Extension Arm

**MODEL 1602** • 4' x 5' A-Frame Tower

2 Swings

• 5' High Deck

20 square feet of play deck

17' wide x 16' deep x 11' high – Shown with no Stain and Green Accessories.

20 square feet of play deck

#### MODEL 1602 (PG. 5)