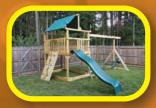

## **MODEL 1601**

- 4' x 5' A-Frame Tower
- 5' High Deck
- 2-Position Single Swing Beam
- 1-Position Extension Arm
- 10' Waterfall Slide
- 2 Swings 5' Rock Wall
- Trapeze
   Cargo Net
- Tire Swing

Sets with tarp roof, wood floor  $\mathcal{S}$  slats may be ordered with poly roof, floor  $\mathcal{S}$  slats.

17' wide x 16' deep x 11' high – Shown with no Stain and Green Accessories.

Add 6' play area around the perimeter of the play set to avoid injury.

20 square feet of play deck