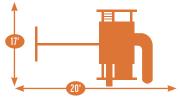

## MODEL 1412

- 6x8 tower
- 5x6 playhouse
- poly standing seam roof
- 5' high deck
- 1-10' waterfall slide
- 3 position swing beam
- 2 belt swings
- 1 double glider
- 48 square feet of play deck

18' wide x 17' deep x 11' high - Shown in Walnut and White Stain and Gray Accessories.