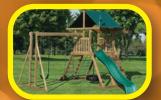

## **MODEL 1601**

- 4' x 5' A-Frame Tower
- 5' High Deck
- 2-Position Single Swing Beam
- 1-Position Extension Arm
- 10' Waterfall Slide
- 2 Swings 5' Rock Wall
- Trapeze
   Cargo Net
- Tire Swing

Sets with tarp roof, wood floor  $\mathcal{S}$  slats may be ordered with poly roof, floor  $\mathcal{S}$  slats.