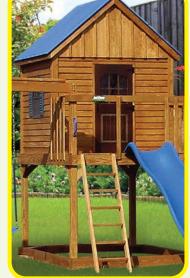

2 Position Double Beam with Climber Bars
1-Position Extension Arm

**MODEL 1602** • 4' x 5' A-Frame Tower

2 Swings

• 5' High Deck

20 square feet of play deck

17' wide x 16' deep x 11' high – Shown with no Stain and Green Accessories.

20 square feet of play deck