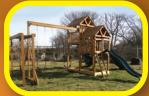

### **MODEL 1603**

- 4' x 5' A-Frame Tower
- 5' High Deck
- Poly Roof, Floor, & Slats
- 3-Position Single Swing Beam
- 10' Waterfall Slide
- 10' Sidewinder Slide
- 2 Swings
- Plastic Glider

- Tire Swing
- 5' Rock Wall
- Sets with poly roof,
- floor, & slats may be ordered with
  - tarp roof, wood floor & slats.
- 20' wide x 17' deep x 10' high Shown with no Stain and Blue Accessories.