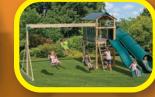

# **MODEL 1059**

- 5x5 TOWER
- 5x5 poly hip roof
- 5' high deck
- Ground level deck
- Lemonade stand with

3 stools

Options: different roof style, add any 5' deck slides.

• 1-10' waterfall slide

2 belt swings 1 double glider

• 3 position swing beam

24' wide x 9' deep x 12' high – Shown with Walnut Stain and Green Accessories.

9