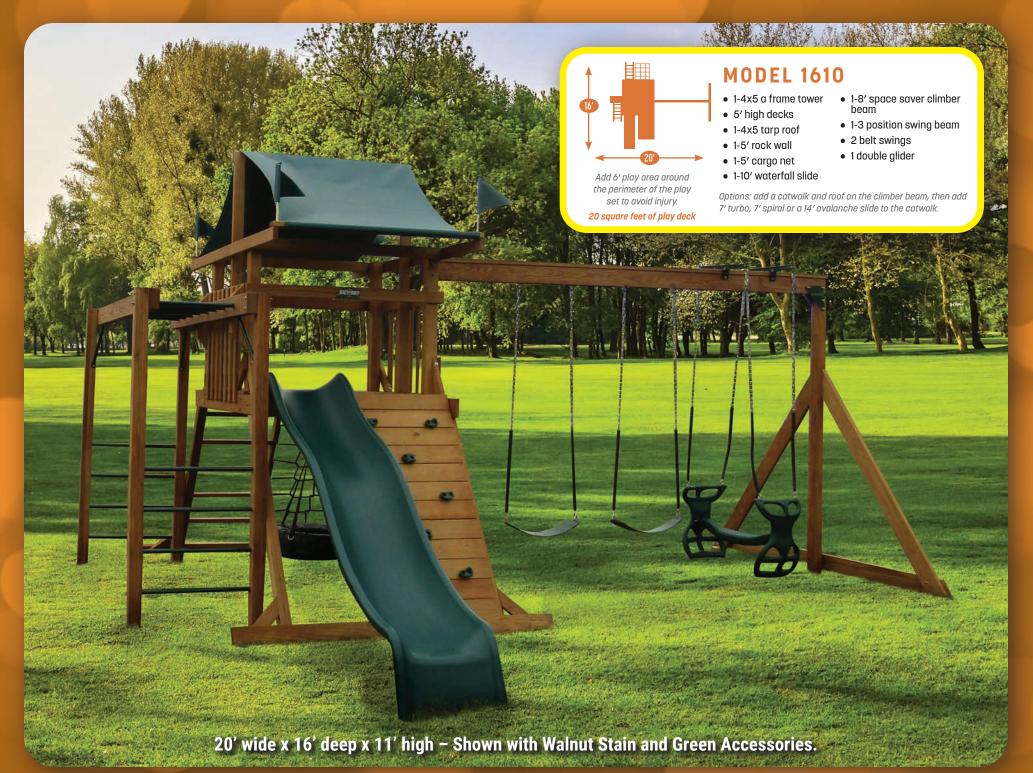

Add 6' play area around the perimeter of the play set to avoid injury.

Sets with tarp roof, wood floor & slats may be ordered with poly roof, floor & slats. 10' Waterfall Slide
5' Rock Wall
Cargo Net
Trapeze

2 Position Double Beam with Climber Bars
1-Position Extension Arm

**MODEL 1602** • 4' x 5' A-Frame Tower

2 Swings

• 5' High Deck

20 square feet of play deck

17' wide x 16' deep x 11' high – Shown with no Stain and Green Accessories.

20 square feet of play deck

#### MODEL 1610 (PG. 26)

MODEL 1112 (PG. 14)