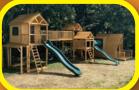

## **MODEL 1601**

- 4' x 5' A-Frame Tower
- 5' High Deck
- 2-Position Single Swing Beam
- 1-Position Extension Arm
- 10' Waterfall Slide
- 2 Swings 5' Rock Wall
- Trapeze
   Cargo Net
- Tire Swing

Sets with tarp roof, wood floor  $\mathcal{S}$  slats may be ordered with poly roof, floor  $\mathcal{S}$  slats.

17' wide x 16' deep x 11' high – Shown with no Stain and Green Accessories.

Add 6' play area around the perimeter of the play set to avoid injury.

20 square feet of play deck