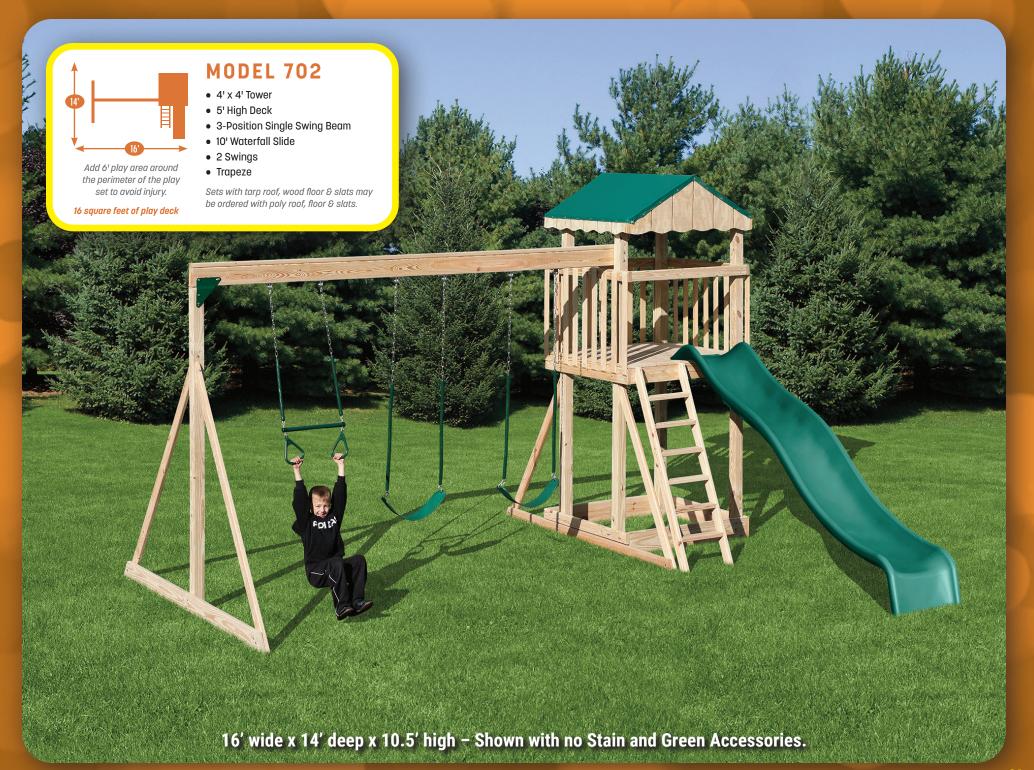

# WOOD Swing Sets & Playhouses

MODEL 601 (PG. 10)

MODEL 1058 (PG. 12)

MODEL 702 (PG. 21)

MODEL 1059 (PG. 9)

MODEL 803 (PG. 17)

MODEL 804 (PG. 18)

MODEL 1055 (PG. 11)