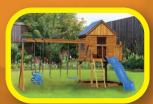

## MODEL 1412

- 6x8 tower
- 5x6 playhouse
- poly standing seam roof
- 5' high deck
- 1-10' waterfall slide
- 3 position swing beam
- 2 belt swings
- 1 double glider
- 48 square feet of play deck

18' wide x 17' deep x 11' high - Shown in Walnut and White Stain and Gray Accessories.