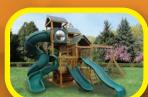

2 Position Double Beam with Climber Bars
1-Position Extension Arm

**MODEL 1602** • 4' x 5' A-Frame Tower

2 Swings

• 5' High Deck

20 square feet of play deck

17' wide x 16' deep x 11' high – Shown with no Stain and Green Accessories.