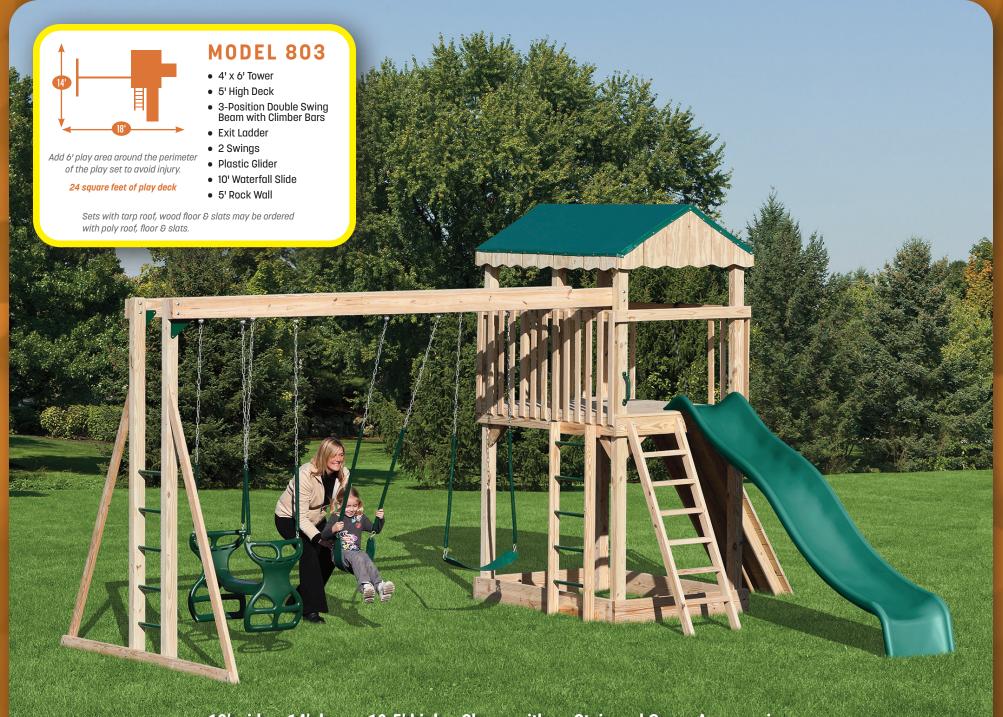

Add 6' play area around the perimeter of the play set to avoid injury.

Sets with tarp roof, wood floor & slats may be ordered with poly roof, floor & slats. 10' Waterfall Slide
5' Rock Wall
Cargo Net
Trapeze