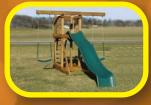

## **MODEL 1601**

- 4' x 5' A-Frame Tower
- 5' High Deck
- 2-Position Single Swing Beam
- 1-Position Extension Arm
- 10' Waterfall Slide
- 2 Swings 5' Rock Wall
- Trapeze
   Cargo Net
- Tire Swing

Sets with tarp roof, wood floor  $\mathcal{S}$  slats may be ordered with poly roof, floor  $\mathcal{S}$  slats.

17' wide x 16' deep x 11' high – Shown with no Stain and Green Accessories.

Add 6' play area around the perimeter of the play set to avoid injury.

20 square feet of play deck