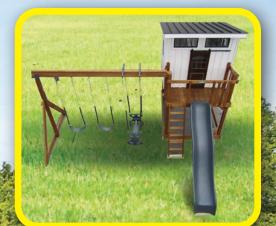

9 square feet of play deck

11' wide x 14' deep x 8' high – Shown with Walnut Stain and Green Accessories.







Options: add any 5′ deck slides.

75 square feet of play deck

## MODEL 1112

- 5x10 TOWER
- 2-5x5 poly roof
- 5' high deck
- Ground level deck with safety railing
- 1-5x5 clubhouse
- Lemonade stand with 3 stools
- 1-10' waterfall slide
- 3 position swing beam
- 2 belt swings
- 1 double glider



**RANKANA** 

25' wide x 16' deep x 11' high - Shown with Walnut Stain and Burgundy Accessories.

and a manufacture of the same



Options: add a 5′ spiral or sidewinder

to the right side.

## MODEL 1412

- 6x8 tower
- 5x6 playhouse
- poly standing seam roof
- 5' high deck
- 1-10' waterfall slide
- 3 position swing beam
- 2 belt swings
- 1 double glider
- 48 square feet of play deck





18' wide x 17' deep x 11' high - Shown in Walnut and White Stain and Gray Accessories.





18' wide x 14' deep x 10.5' high – Shown with no Stain and Green Accessories.

#### **MODEL 804** • 4' x 6' Tower • 2 Swings

- Poly Roof, Floor, & Slats Trapeze
- Sets with poly roof, floor, & slats may be ordered with tarp roof, • 10' Sidewinder Slide wood floor & slats.

24 square feet of play deck

19' wide x 14' deep x 10.5' high – Shown with no Stain and Green Accessories.

• 5' High Deck

Add 6' play area around

the perimeter of the play

set to avoid injury.

• 3-Position Single Swing Beam

• 10' Waterfall Slide











Add 6' play area around the perimeter of the play set to avoid injury.

230 square feet of play deck

# **MODEL 1209**

- 1-8x12 teepee 10' high
- 1-5x10 split level