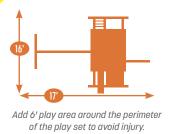

Add 6' play area around the perimeter of the play set to avoid injury.

Sets with tarp roof, wood floor & slats may be ordered with poly roof, floor & slats. 10' Waterfall Slide
5' Rock Wall
Cargo Net
Trapeze

17' wide x 16' deep x 11' high – Shown with no Stain and Green Accessories.

Add 6' play area around the perimeter of the play set to avoid injury.

20 square feet of play deck