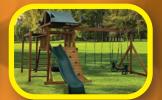

# **MODEL 1055**

• 3X3 tower • 5' high deck • 10' waterfall slide Add 6' play area around the perimeter of the play set to avoid injury.

• 2 position extension arm • 2 belt swings

Options: tarp or poly roof Great for small back yards! 9 square feet of play deck

11' wide x 14' deep x 8' high – Shown with Walnut Stain and Green Accessories.

Options: add any 5′ deck slides.

75 square feet of play deck