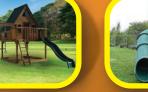

## MODEL 1204

- 8' Octagon Split Level
- Ground Level Deck with Railing
- 5' & 7' High Decks
- Cupola
- 10' Waterfall Slide
- 7' Spiral Slide 7' Turbo Slide
  - Sets with poly roof, floor, & slats may be ordered with tarp roof, wood floor & slats.

Shown with 6 slides 82 square feet of play deck 22' wide x 22' deep x 16' high – Shown with Walnut Stain and Green Accessories.