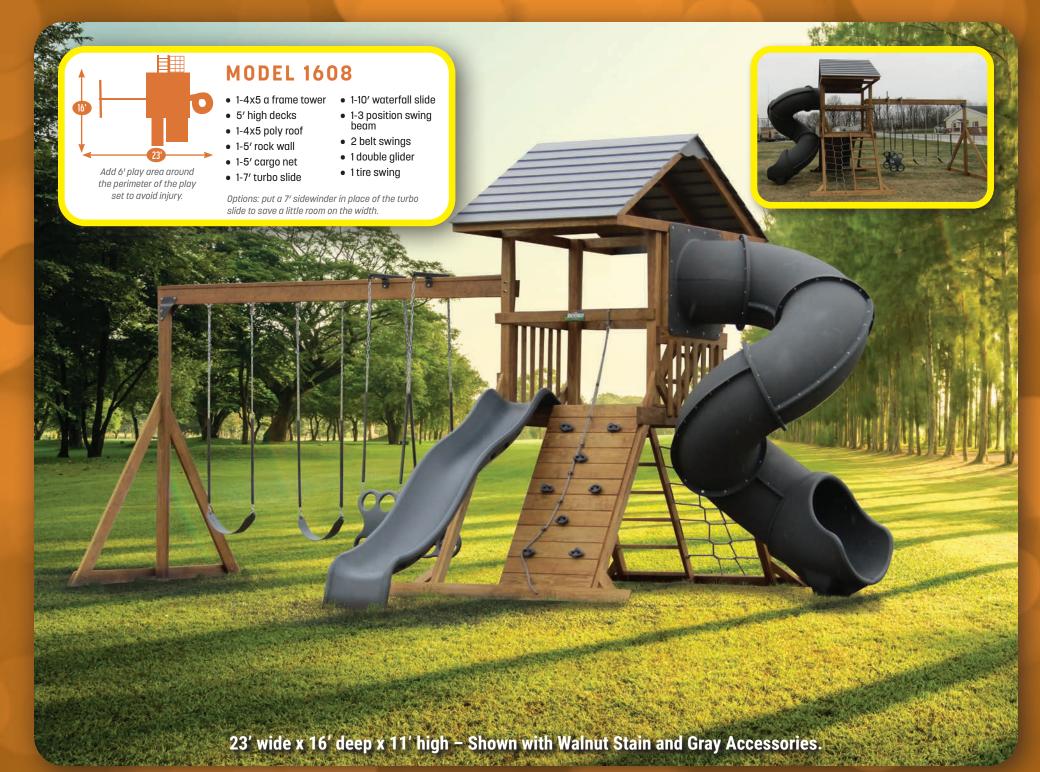

Add 6' play area around the perimeter of the play set to avoid injury.

Sets with tarp roof, wood floor & slats may be ordered with poly roof, floor & slats. 10' Waterfall Slide
5' Rock Wall
Cargo Net
Trapeze