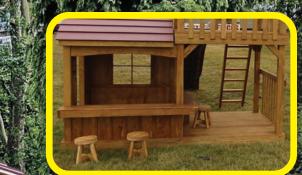

## **MODEL 1601**

- 4' x 5' A-Frame Tower
- 5' High Deck
- 2-Position Single Swing Beam
- 1-Position Extension Arm
- 10' Waterfall Slide
- 2 Swings 5' Rock Wall
- Trapeze
   Cargo Net
- Tire Swing

Sets with tarp roof, wood floor  $\mathcal{S}$  slats may be ordered with poly roof, floor  $\mathcal{S}$  slats.