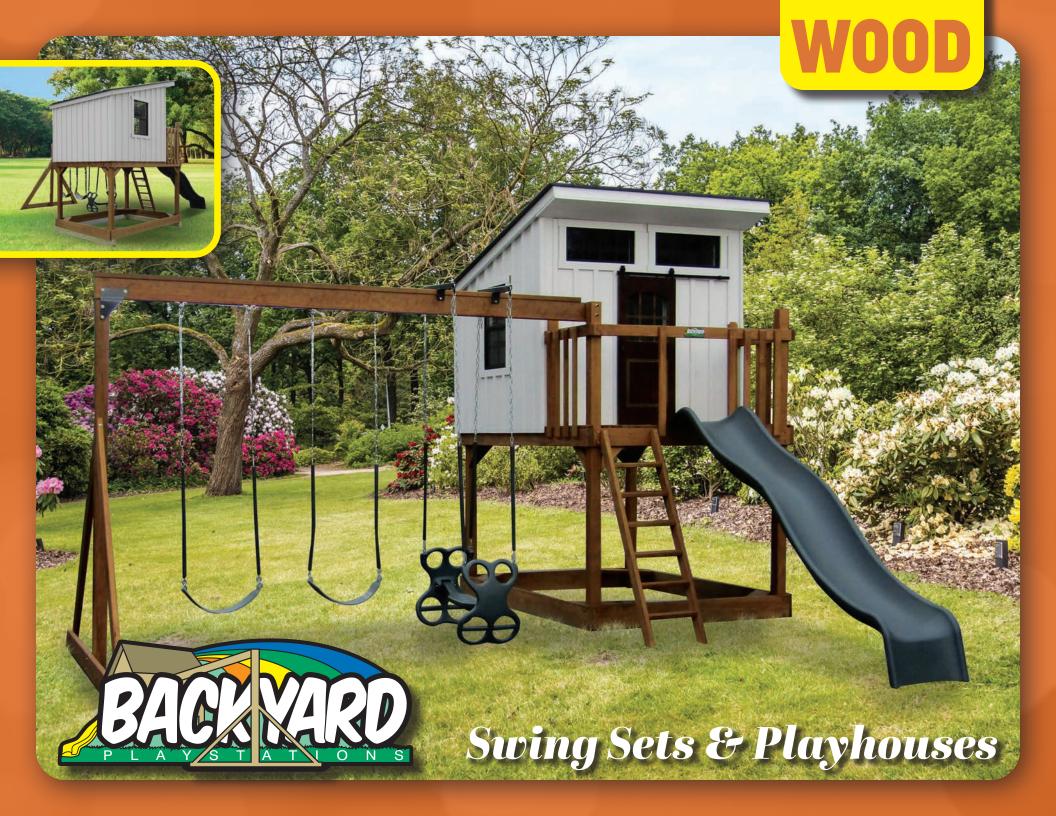

Children love to play. They love to run, climb, slide, jump and swing. Nobody knows that better than Backyard Playstations. We create swings, gymsets and playhouses to fit the needs of any child and every family, with custom designs and features. With so many accessories and designs to choose from, your playstation can be created by you, for you, or simply pick one of the models in the catalog. Check out pages 30 & 31 to view our customized options.

Backyard Playstations has been making back yards more fun for more than 20 years as a family business. Our work is marked by exceptional quality and workmanship.

The structural timbers used in our sets are quality selected from exterior-use pressure-treated pine which reduces warping. All corners are rounded for safety to reduce the chanc