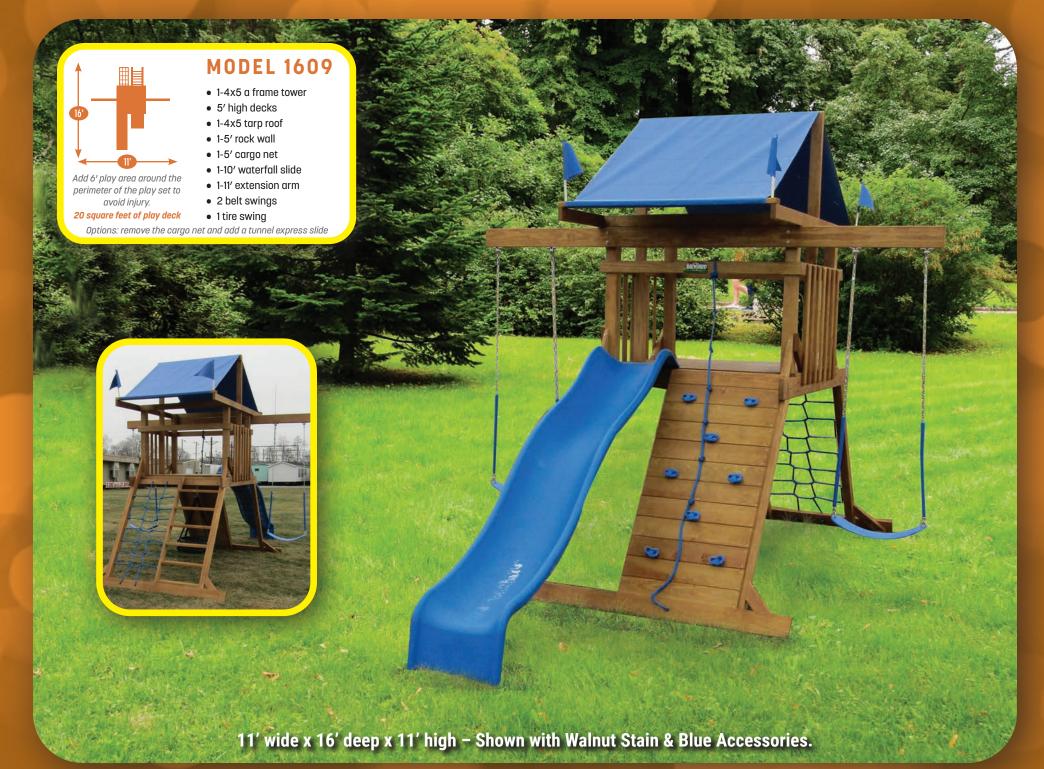

Add 6' play area around the perimeter of the play set to avoid injury.

Sets with tarp roof, wood floor & slats may be ordered with poly roof, floor & slats. 10' Waterfall Slide
5' Rock Wall
Cargo Net
Trapeze

2 Position Double Beam with Climber Bars
1-Position Extension Arm

**MODEL 1602** • 4' x 5' A-Frame Tower

2 Swings

• 5' High Deck

20 square feet of play deck

17' wide x 16' deep x 11' high – Shown with no Stain and Green Accessories.

20 square feet of play deck

MODEL 1056 (PG. 8)

MODEL 1208 (PG. 24)

MODEL 1209 (PG. 22)

MODEL 1601 (PG. 6)

MODEL 1609 (PG. 4)

MODEL 1302 (PG. 20)