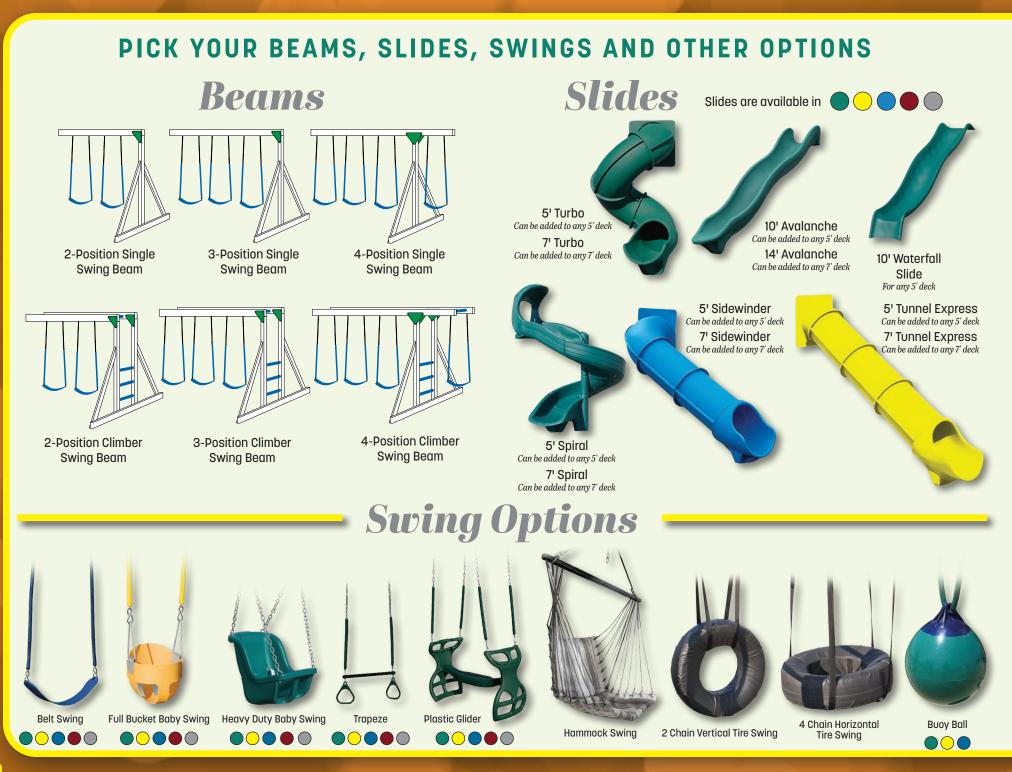

# BUILD YOUR OWN SET

Pick a *Tower* • Pick a *Roof Style* • Pick *Colors* • Pick *Slides* • Pick a *Swing Beam* Add *Swings* and *Accessories* 

# CUSTOMIZE YOUR SWING SET WITH OUR EXCITING OPTIONS.

You can choose any tower style in our catalog and add one or two swing beams. Swing beams are one, two, three or four positions. Choose a single beam or a double beam with climber bars in between.

# Tower Styles & Sizes

# WITH OR WITHOUT ROOF

All sets are available with poly roof, slats, and floor instead of wood slats and floor, and tarp roof.

SINGLE TOWERS 3'x3' • 4'x4' • 5'x5' 4'x6' • 6'x8'

**TEEPEE PLAYHOUSE** 

SPLIT LEVEL TOWERS 4'x8' • 6'x8' • 5'x10'

A-FRAME TOWER LOG CABIN PLAYHOUSE TOWER

REGULAR PLAYHOUSE TOWER

MODERN PLAYHOUSE TOWER

GAZEBO TOWERS 8'x8'