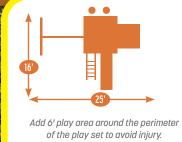

2 Position Double Beam with Climber Bars
1-Position Extension Arm

**MODEL 1602** • 4' x 5' A-Frame Tower

2 Swings

• 5' High Deck

20 square feet of play deck

17' wide x 16' deep x 11' high – Shown with no Stain and Green Accessories.

20 square feet of play deck

#### MODEL 1602 (PG. 5)