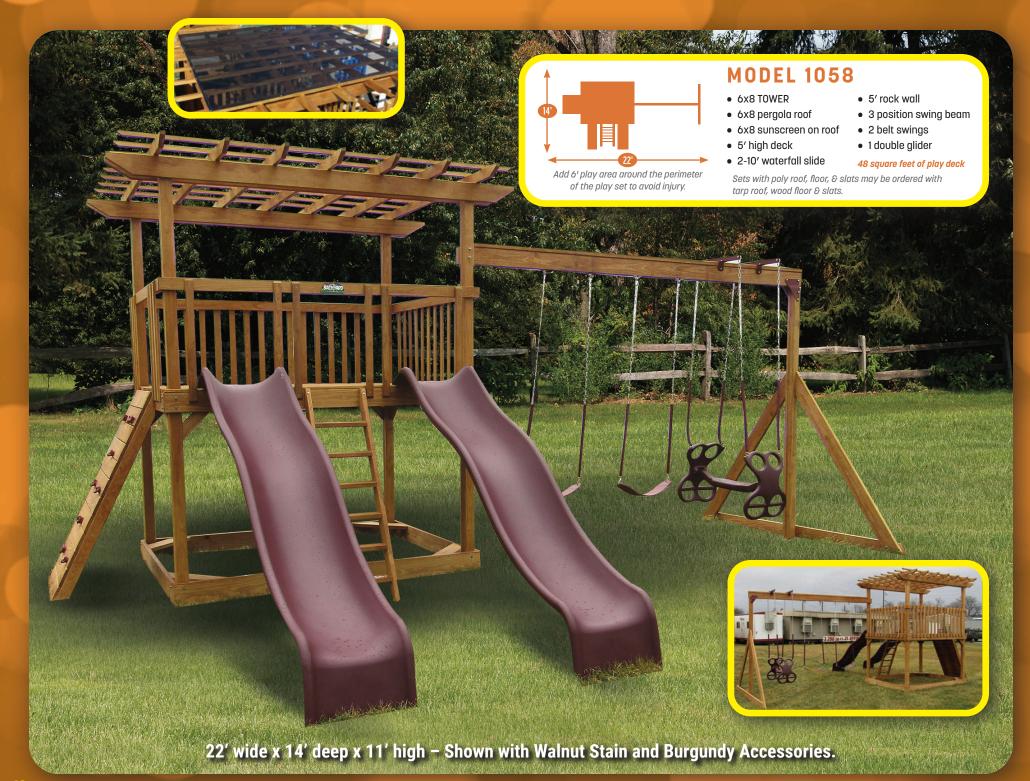

d floor & slats.
- 20' wide x 17' deep x 10' high Shown with no Stain and Blue Accessories.

• Cargo Net









# **MODEL 1059**

- 5x5 TOWER
- 5x5 poly hip roof
- 5' high deck
- Ground level deck
- Lemonade stand with

3 stools

Options: different roof style, add any 5' deck slides.

• 1-10' waterfall slide

2 belt swings 1 double glider

• 3 position swing beam

24' wide x 9' deep x 12' high – Shown with Walnut Stain and Green Accessories.

9



# **MODEL 1055**

• 3X3 tower • 5' high deck • 10' waterfall slide Add 6' play area around the perimeter of the play set to avoid injury.

• 2 position extension arm • 2 belt swings

Options: tarp or poly roof Great for small back yards! 9 square feet of play deck

11' wide x 14' deep x 8' high – Shown with Walnut Stain and Green Accessories.







Options: add any 5′ deck slides.

75 square feet of play deck

## MODEL 1112

- 5x10 TOWER
- 2-5x5 poly roof
- 5' high deck
- Ground level deck with safety railing
- 1-5x5 clubhouse
- Lemonade stand with 3 stools
- 1-10' waterfall slide
- 3 position swing beam
- 2 belt swings
- 1 double glider



**RANKANA** 

25' wide x 16' deep x 11' high - Shown with Walnut Stain and Burgundy Accessories.

and a manufacture of the same



Options: add a 5′ spiral or sidewinder

to the right side.

## MODEL 1412

- 6x8 tower
- 5x6 playhouse
- poly standing seam roof
- 5' high deck
- 1-10' waterfall slide
- 3 position swing beam
- 2 belt swings
- 1 double glider
- 48 square feet of play deck





18' wide x 17' deep x 11' high - Shown in Walnut and White Stain and Gray Accessories.





18' wide x 1