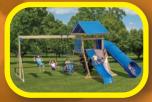

2 Position Double Beam with Climber Bars
1-Position Extension Arm

**MODEL 1602** • 4' x 5' A-Frame Tower

2 Swings

• 5' High Deck

20 square feet of play deck

17' wide x 16' deep x 11' high – Shown with no Stain and Green Accessories.