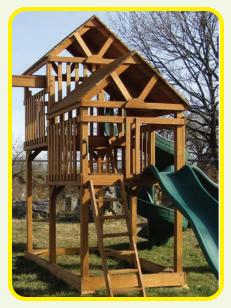

## **MODEL 1601**

- 4' x 5' A-Frame Tower
- 5' High Deck
- 2-Position Single Swing Beam
- 1-Position Extension Arm
- 10' Waterfall Slide
- 2 Swings 5' Rock Wall
- Trapeze
   Cargo Net
- Tire Swing

Sets with tarp roof, wood floor  $\mathcal{S}$  slats may be ordered with poly roof, floor  $\mathcal{S}$  slats.

17' wide x 16' deep x 11' high – Shown with no Stain and Green Accessories.

Add 6' play area around the perimeter of the play set to avoid injury.

20 square feet of play deck