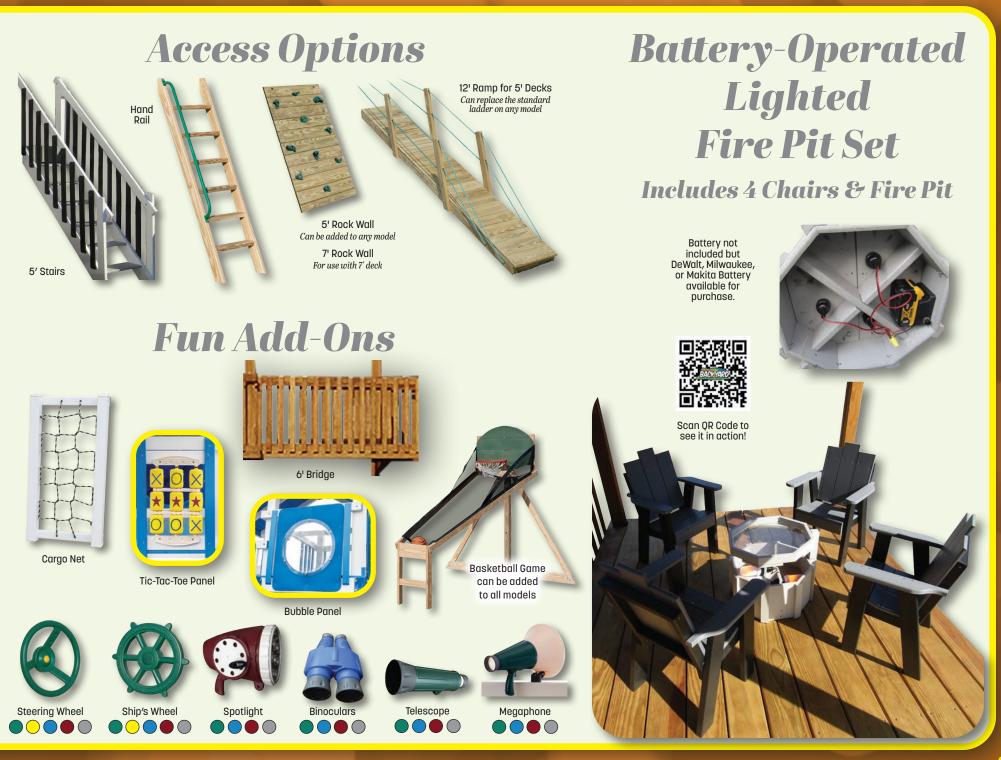

# BUILD YOUR OWN SET

Pick a *Tower* • Pick a *Roof Style* • Pick *Colors* • Pick *Slides* • Pick a *Swing Beam* Add *Swings* and *Accessories* 

# CUSTOMIZE YOUR SWING SET WITH OUR EXCITING OPTIONS.

You can choose any tower style in our catalog and add one or two swing beams. Swing beams are one, two, three or four positions. Choose a single beam or a double beam with climber bars in between.

# Tower Styles & Sizes

# WITH OR WITHOUT ROOF

All sets are available with poly roof, slats, and floor instead of wood slats and floor, and tarp roof.

SINGLE TOWERS 3'x3' • 4'x4' • 5'x5' 4'x6' • 6'x8'

**TEEPEE PLAYHOUSE** 

SPLIT LEVEL TOWERS 4'x8' • 6'x8' • 5'x10'

A-FRAME TOWER LOG CABIN PLAYHOUSE TOWER

REGULAR PLAYHOUSE TOWER

MODERN PLAYHOUSE TOWER

GAZEBO TOWERS 8'x8'