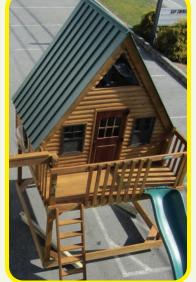

## **MODEL 1601**

- 4' x 5' A-Frame Tower
- 5' High Deck
- 2-Position Single Swing Beam
- 1-Position Extension Arm
- 10' Waterfall Slide
- 2 Swings 5' Rock Wall
- Trapeze
   Cargo Net
- Tire Swing

Sets with tarp roof, wood floor  $\mathcal{S}$  slats may be ordered with poly roof, floor  $\mathcal{S}$  slats.

17' wide x 16' deep x 11' high – Shown with no Stain and Green Accessories.

Add 6' play area around the perimeter of the play set to avoid injury.

20 square feet of play deck