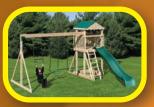

2 Position Double Beam with Climber Bars
1-Position Extension Arm

**MODEL 1602** • 4' x 5' A-Frame Tower

2 Swings

• 5' High Deck

20 square feet of play deck

17' wide x 16' deep x 11' high – Shown with no Stain and Green Accessories.

20 square feet of play deck