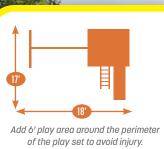

## **MODEL 1601**

- 4' x 5' A-Frame Tower
- 5' High Deck
- 2-Position Single Swing Beam
- 1-Position Extension Arm
- 10' Waterfall Slide
- 2 Swings 5' Rock Wall
- Trapeze
   Cargo Net
- Tire Swing

Sets with tarp roof, wood floor  $\mathcal{S}$  slats may be ordered with poly roof, floor  $\mathcal{S}$  slats.

17' wide x 16' deep x 11' high – Shown with no Stain and Green Accessories.

Add 6' play area around the perimeter of the play set to avoid injury.

20 square feet of play deck