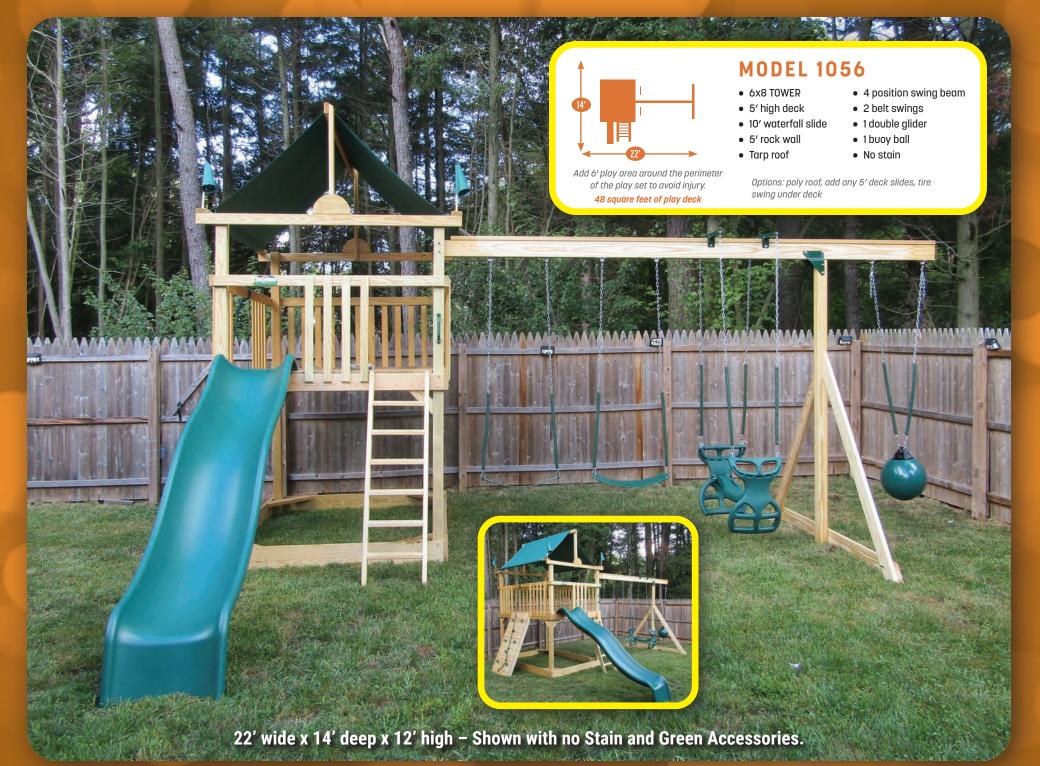

## MODEL 1412

- 6x8 tower
- 5x6 playhouse
- poly standing seam roof
- 5' high deck
- 1-10' waterfall slide
- 3 position swing beam
- 2 belt swings
- 1 double glider
- 48 square feet of play deck

18' wide x 17' deep x 11' high - Shown in Walnut and White Stain and Gray Accessories.