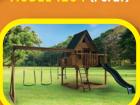

## MODEL 1204

- 8' Octagon Split Level
- Ground Level Deck with Railing
- 5' & 7' High Decks
- Cupola
- 10' Waterfall Slide
- 7' Spiral Slide 7' Turbo Slide
  - Sets with poly roof, floor, & slats may be ordered with tarp roof, wood floor & slats.

Shown with 6 slides 82 square feet of play deck 22' wide x 22' deep x 16' high – Shown with Walnut Stain and Green Accessories.