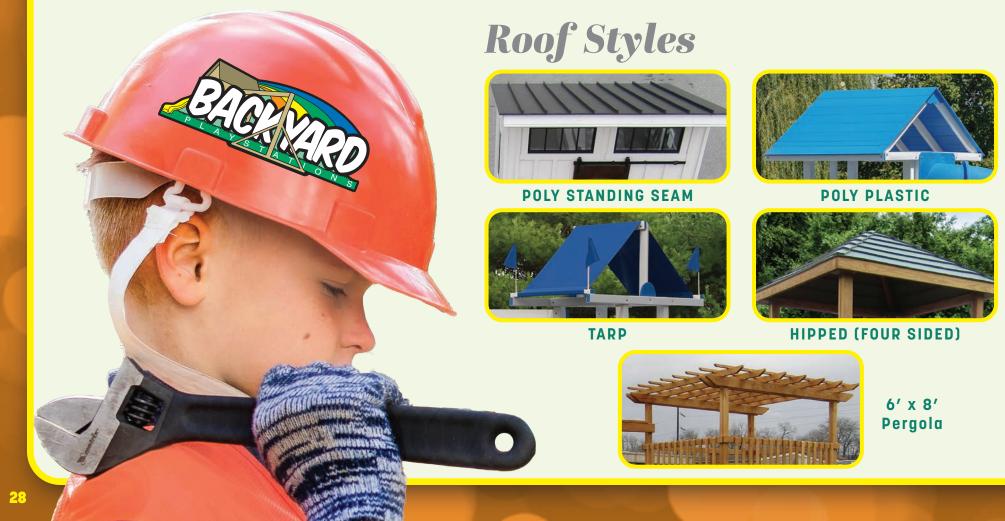

# CUSTOMIZE YOUR SWING SET WITH OUR EXCITING OPTIONS.

You can choose any tower style in our catalog and add one or two swing beams. Swing beams are one, two, three or four positions. Choose a single beam or a double beam with climber bars in between.

# WITH OR WITHOUT ROOF

All sets are available with poly roof, slats, and floor instead of wood slats and floor, and tarp roof.

SINGLE TOWERS 3'x3' • 4'x4' • 5'x5' 4'x6' • 6'x8'

**TEEPEE PLAYHOUSE** 

SPLIT LEVEL TOWERS 4'x8' • 6'x8' • 5'x10'