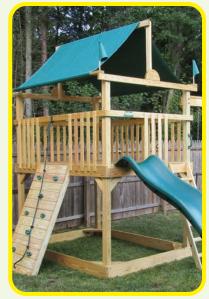

2 Position Double Beam with Climber Bars
1-Position Extension Arm

**MODEL 1602** • 4' x 5' A-Frame Tower

2 Swings

• 5' High Deck

20 square feet of play deck

17' wide x 16' deep x 11' high – Shown with no Stain and Green Accessories.