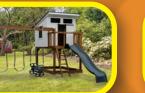

# **MODEL 1059**

- 5x5 TOWER
- 5x5 poly hip roof
- 5' high deck
- Ground level deck
- Lemonade stand with

3 stools

Options: different roof style, add any 5' deck slides.

• 1-10' waterfall slide

2 belt swings 1 double glider

• 3 position swing beam

24' wide x 9' deep x 12' high – Shown with Walnut Stain and Green Accessories.

9