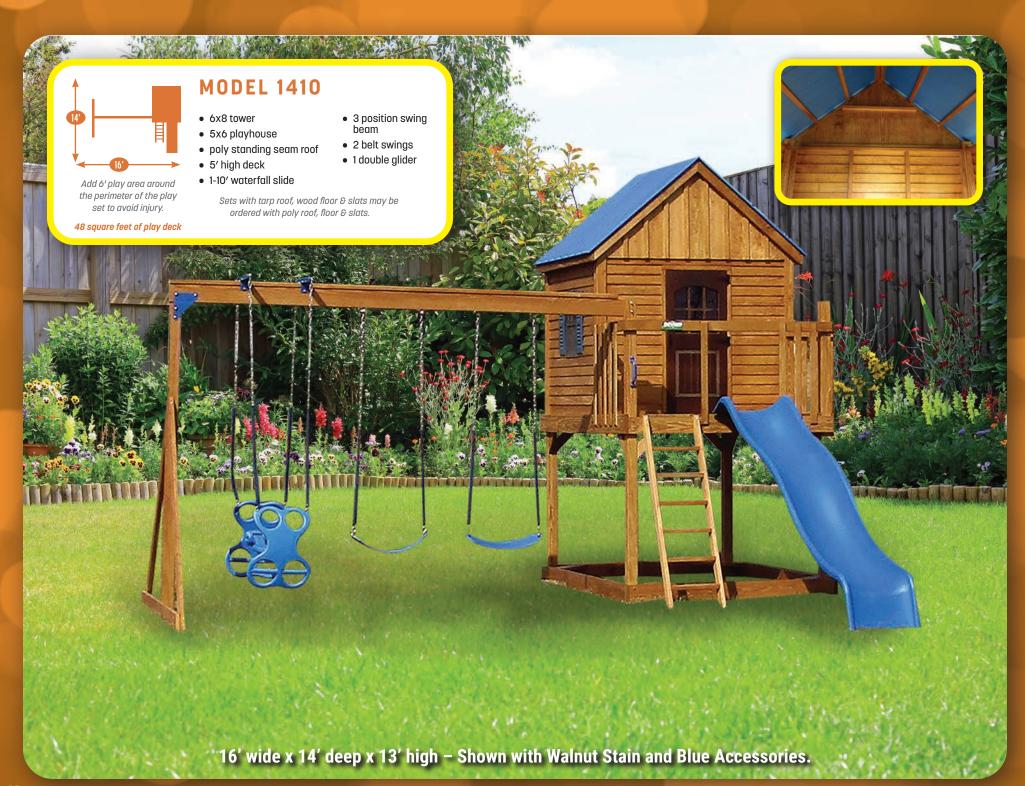

## MODEL 1412

- 6x8 tower
- 5x6 playhouse
- poly standing seam roof
- 5' high deck
- 1-10' waterfall slide
- 3 position swing beam
- 2 belt swings
- 1 double glider
- 48 square feet of play deck

18' wide x 17' deep x 11' high - Shown in Walnut and White Stain and Gray Accessories.