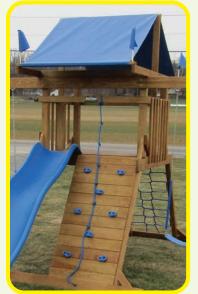

with 6 slides 82 square feet of play deck 22' wide x 22' deep x 16' high – Shown with Walnut Stain and Green Accessories.

# BUILD YOUR OWN SET

Pick a *Tower* • Pick a *Roof Style* • Pick *Colors* • Pick *Slides* • Pick a *Swing Beam* Add *Swings* and *Accessories* 

# CUSTOMIZE YOUR SWING SET WITH OUR EXCITING OPTIONS.

You can choose any tower style in our catalog and add one or two swing beams. Swing beams are one, two, three or four positions. Choose a single beam or a double beam with climber bars in between.



# Tower Styles & Sizes

# WITH OR WITHOUT ROOF

All sets are available with poly roof, slats, and floor instead of wood slats and floor, and tarp roof.



SINGLE TOWERS 3'x3' • 4'x4' • 5'x5' 4'x6' • 6'x8'



**TEEPEE PLAYHOUSE** 



SPLIT LEVEL TOWERS 4'x8' • 6'x8' • 5'x10'





A-FRAME TOWER LOG CABIN PLAYHOUSE TOWER



REGULAR PLAYHOUSE TOWER



MODERN PLAYHOUSE TOWER



GAZEBO TOWERS 8'x8'





# WOOD Swing Sets & Playhouses



MODEL 601 (PG. 10)



MODEL 1058 (PG. 12)



MODEL 702 (PG. 21)



MODEL 1059 (PG. 9)



MODEL 803 (PG. 17)



MODEL 804 (PG. 18)





MODEL 1055 (PG. 11)



MODEL 1056 (PG. 8)



MODEL 1208 (PG. 24)



MODEL 1209 (PG. 22)





MODEL 1601 (PG. 6)



MODEL 1609 (PG. 4)



MODEL 1302 (PG. 20)



#### MODEL 1602 (PG. 5)



#### MODEL 1610 (PG. 26)



MODEL 1112 (PG. 14)

#### MODEL 1410 (PG. 16)



#### MODEL 1603 (PG. 7)



#### MODEL 1852 (PG. 13)



MODEL 1114 (PG. 23)



MODEL 1412 (PG. 15/COVER)



#### MODEL 1608 (PG. 25)







MODEL 1414 (PG. 19)



MODEL 1416 (PG. 3)