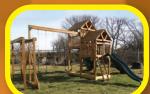

2 Position Double Beam with Climber Bars
1-Position Extension Arm

**MODEL 1602** • 4' x 5' A-Frame Tower

2 Swings

• 5' High Deck

20 square feet of play deck

17' wide x 16' deep x 11' high – Shown with no Stain and Green Accessories.